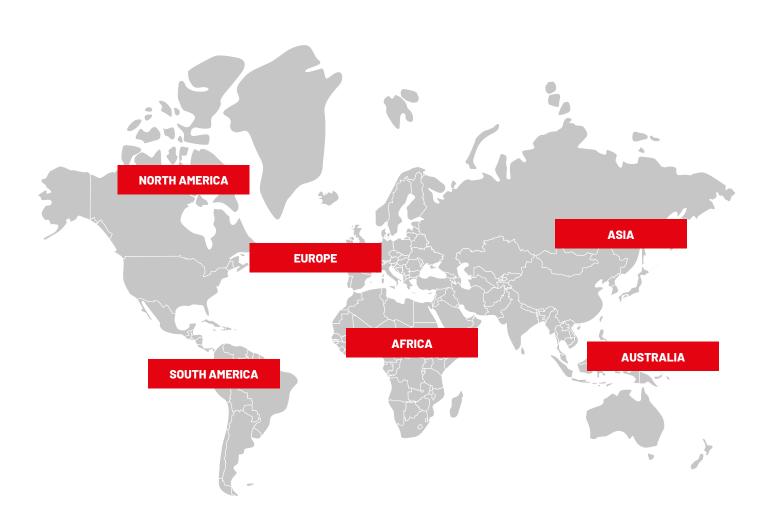

#### SCALE OF OPERATIONS AND WAREHOUSE CAPACITY

#### **GERMANY**

3.100

**Employees** 

370 000 m<sup>2</sup>

Of warehouse capacity

**35** 

Locations

2000

#### **POLAND**

3.700

**Employees** 

500 000 m<sup>2</sup>

Of warehouse capacity

**34** 

Locations

2000

#### **ITALY**

300

Employees

52 000 m<sup>2</sup>

Of warehouse capacity

19

Locations

500 000